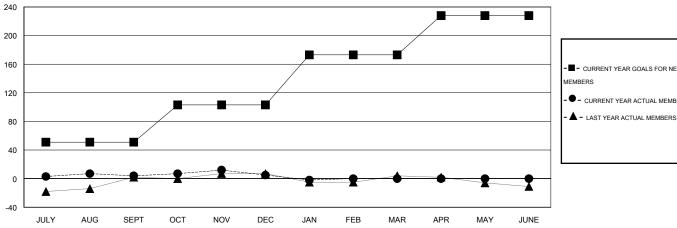

## GOALS AND ACTUAL NEW CLUBS CUMULATIVE

| - CURRENT YEAR GOALS FOR NEW |
|------------------------------|
| MEMBERS                      |

CURRENT YEAR ACTUAL MEMBERS

| DROPPED CLUBS: 0 | 1          | 7   |
|------------------|------------|-----|
|                  | ∥ N        | ΙE  |
|                  |            |     |
|                  |            |     |
| DROPPED MEMBERS  |            |     |
| DECEASED         | ,          |     |
| DECEASED         |            | :LI |
| CLUB CANCELLED ( | ) <u>A</u> | s   |
| OTHER 57         |            |     |
| TOTAL 66         | <u> </u>   |     |